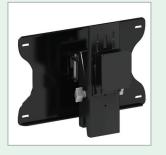

## **Features**

- The steel mount come equipped with a 200 x 100mm VESA compliant mounting plate.
- The actual mount is 13 inches high and allows you to adjust the height of the monitor, in 1 1/8 inch increments, up to 4.5 inches.
- The bracket has 20° of tilt to further aid viewing angles.
- Built in spring tension adjustment for different weight monitors.
- Left and right bracket pan depends upon the size of the monitor used.

## **Specification**

Overall sizes: 18"W x 6.5"D x 13"H