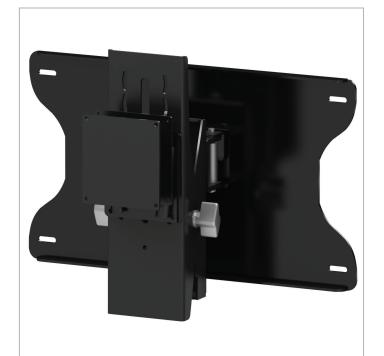

## **Features**

- The steel mount come equipped with a 200 x 100mm VESA compliant mounting plate.
- The actual mount is 13 inches high and allows you to adjust the height of the monitor, in 1 1/8 inch increments, up to 4.5 inches.
- The bracket has 20° of tilt to further aid viewing angles.
- Built in spring tension adjustment for different weight monitors.
- Left and right bracket pan depends upon the size of the monitor used.

## **Specification**

Overall sizes: 18"W x 6.5"D x 13"H