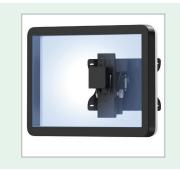

## **Description**

For those who want their monitors wall-mounted in their work areas, AFC Industries has developed the Heavy Monitor Wallmount. Built to easily accommodate the BARCO Coronis Uniti monitor series, the 16 inch steel Wallmount plate, for standard wall stud installation, provides the most stable mounting environment for these large monitors.

## **Features**

- The steel mount come equipped with a 200 x 100mm VESA compliant mounting plate.
- The actual mount is 13 inches high and allows you to adjust the height of the monitor, in 1 1/8 inch increments, up to 4.5 inches.
- The bracket has 20° of tilt to further aid viewing angles.
- Built in spring tension adjustment for different weight monitors.
- Left and right bracket pan depends upon the size of the monitor used.