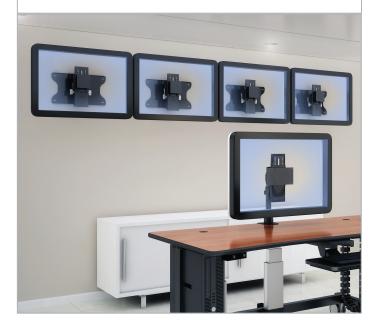

## **Description**

For those who want their monitors wall-mounted in their work areas, AFC Industries has developed the Heavy Monitor Wallmount. Built to easily accommodate the BARCO Coronis Uniti monitor series, the 16 inch steel Wallmount plate, for standard wall stud installation, provides the most stable mounting environment for these large monitors.