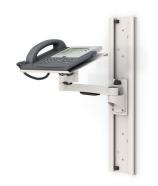

**Description** SKU 772429

This wall scanner shelf is height adjustable on a track mount. It is also swivel capable with its three point articulating arm. Space saving design for tiny office spaces.

## **COMPUTER WALL MOUNT**

Swivel Type Z-Arm Scanner/Phone Shelf

SIMPLICITY - ADAPTABILITY - DURABILITY

## **Features & Benefits**

- Swivel type wall scanner shelf
- Height adjustable feature on a track mount
- Three point articulating arm
- Space saving design for tight office environments
- Wall mounted feature