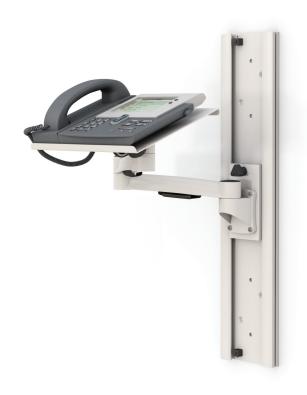

**Description** SKU 772429

This wall scanner shelf is height adjustable on a track mount. It is also swivel capable with its three point articulating arm. Space saving design for tiny office spaces.

## **COMPUTER WALL MOUNT**

Swivel Type Z-Arm Scanner/Phone Shelf

SIMPLICITY - ADAPTABILITY - DURABILITY

## **Features & Benefits**

- Swivel type wall scanner shelf
- Height adjustable feature on a track mount
- Three point articulating arm
- Space saving design for tight office environments
- Wall mounted feature