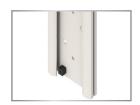

**Articulating Arm** 

Arm Track Base Mount

Track End Rubber Stopper

| ATTENT?    | Track Height          | 24"     |  |  |
|------------|-----------------------|---------|--|--|
| ATTENT?    | Total Depth           | 8"      |  |  |
| THE THE    | Total Width           | 10.125" |  |  |
| lbs        | Worksurface<br>Height |         |  |  |
| ATTENT?    | Vertical Stroke       |         |  |  |
| THE PARTY  | Focal Length          |         |  |  |
|            | Tilt                  |         |  |  |
| VESA       | VESA                  |         |  |  |
| <b>6</b>   | Casters               |         |  |  |
| $\bigcirc$ | Warranty              |         |  |  |