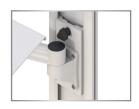

**Articulating Arm** 

Arm Track Base Mount

Track End Rubber Stopper

| ATTENT?    | Track Height          | 24"     |  |  |
|------------|-----------------------|---------|--|--|
| ATTENT?    | Total Depth           | 8"      |  |  |
| THE THE    | Total Width           | 10.125" |  |  |
| lbs        | Worksurface<br>Height |         |  |  |
| ATTENT?    | Vertical Stroke       |         |  |  |
| THE PARTY  | Focal Length          |         |  |  |
|            | Tilt                  |         |  |  |
| VESA       | VESA                  |         |  |  |
| <b>6</b>   | Casters               |         |  |  |
| $\bigcirc$ | Warranty              |         |  |  |