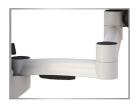

**Articulating Arm** 

Arm Track Base Mount

Track End Rubber Stopper

| ATTENT?    | Track Height          | 24"     |  |  |
|------------|-----------------------|---------|--|--|
| ATTENT?    | Total Depth           | 8"      |  |  |
| THE THE    | Total Width           | 10.125" |  |  |
| lbs        | Worksurface<br>Height |         |  |  |
| ATTENT?    | Vertical Stroke       |         |  |  |
| THE PARTY  | Focal Length          |         |  |  |
|            | Tilt                  |         |  |  |
| VESA       | VESA                  |         |  |  |
| <b>6</b>   | Casters               |         |  |  |
| $\bigcirc$ | Warranty              |         |  |  |